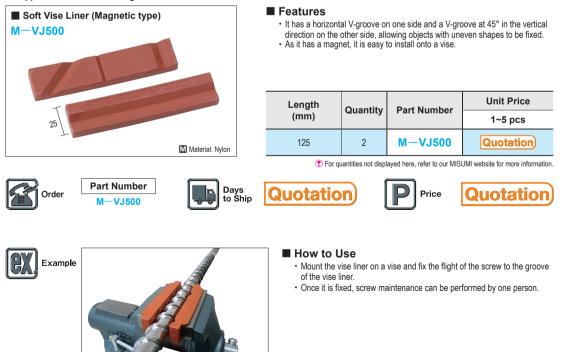

## COPPER VISE CAP / SOFT VISE LINER

hows in red

ADDITION

Application Use for fixing screws with a vise.

## Application Use for fixing screws with a vise.