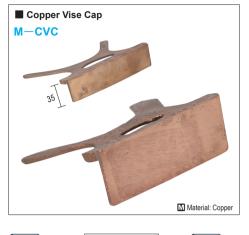

## Features

· As it is made of copper, it does not easily damage screws.

- Once it is fixed, screw maintenance can be performed by one person.
- The copper vise cap is not grooved.

| Length<br>(mm) | Quantity | Part Number |     | Unit Price |
|----------------|----------|-------------|-----|------------|
|                |          | Туре        | No. | 1~2 pcs    |
| 75             | 2        | M-CVC       | 1   | 0          |
| 100            |          |             | 2   | ţi         |
| 125            |          |             | 3   | otal       |
| 150            |          |             | 4   | n n        |
| 200            |          |             | 5   |            |