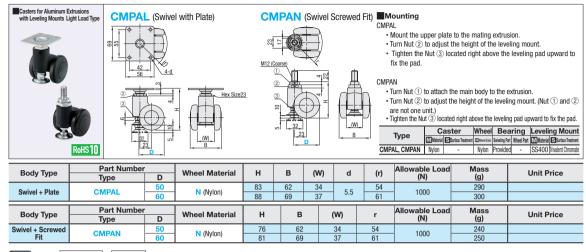

## Casters for Aluminum Extrusions / Antivibration Casters for Aluminum Extrusions With Leveling Mounts

Ordering Part Number - Wheel Material Example CMPAN50 - N

Ordering Part Number - Wheel M

HCMAS65 - N