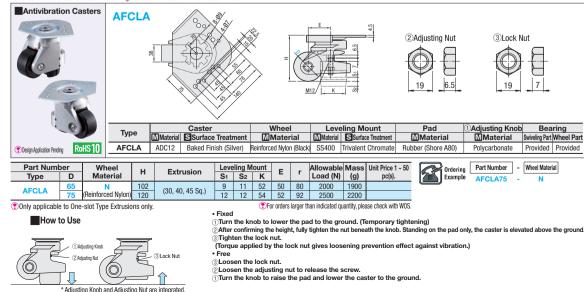

## Features: Has an effect to absorb vibration generated from aluminum extrusion units