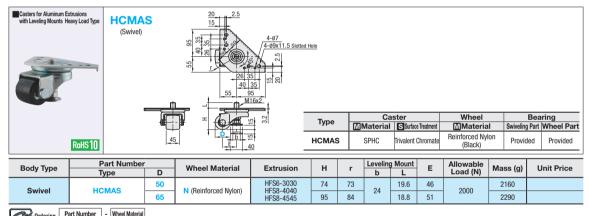

## Casters for Aluminum Extrusions / Antivibration Casters for Aluminum Extrusions With Leveling Mounts

Ordering Part Number - Wheel Material Example CMPAN50 - N

Ordering Part Number - Wheel M

HCMAS65 - N